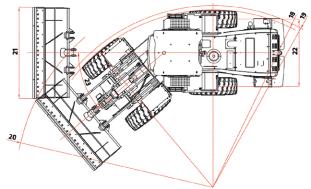

#### **OVERALL DIMENSIONS**

|    |                                                   | METRIC  | STANDARD |
|----|---------------------------------------------------|---------|----------|
| 1  | Height to Axle Centerline                         | 695 mm  | 2' 3"    |
| 2  | Height to Top of Cab                              | 3405 mm | 11, 2"   |
| 3  | Center Line of Rear Axle to Edge of Counterweight | 1911 mm | 6' 3"    |
| 4  | Wheelbase                                         | 3000 mm | 9' 10"   |
| 5  | Center Line of Front Axle to Center Pivot         | 1500 mm | 59"      |
| 6  | Shipping Length without Attachment                | 6562 mm | 18' 7"   |
| 7  | Shipping Length with Bucket                       | 7511 mm | 24' 8"   |
| 8  | Max. Dump Height                                  | 5214 mm | 17' 1"   |
| 9  | Hinge Pin Height at Max. Lift                     | 3834 mm | 12' 7"   |
| 10 | Dump Clearance at Max. Lift                       | 2689 mm | 8' 10"   |
| 11 | Dig Depth, Level Bucket                           | 117 mm  | 4.6"     |
| 12 | Reach at Max. Lift and 45° Discharge              | 993 mm  | 39"      |
| 13 | Roll Back at Max. Lift                            | 6       |          |
| 14 | Dump Angle at Max. Lift and Dump                  |         | 5°       |
| 15 | Roll Back at Carry Height                         | 49      | 90       |
| 16 | Roll Back at Ground                               |         | 5°       |
| 17 | Tail Angle to the Rear Wheel                      | 28      | 8°       |
| 18 | Clearance Circle to Outside of Tires              | 5382 mm | 17' 8"   |
| 19 | Clearance Circle to Counterweight                 | 5338 mm | 17' 6"   |
| 20 | Max. Circle                                       | 5994 mm | 19' 8"   |
| 21 | Width of the Bucket                               | 2545 mm | 8' 4"    |
| 22 | Width                                             | 2045 mm | 80.5"    |
| 21 | Articulation Angle                                | +/-     | 40°      |