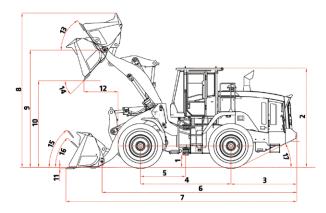

#### **OVERALL DIMENSIONS**

|    |                                                   | METRIC  | STANDARD |
|----|---------------------------------------------------|---------|----------|
| 1  | Height to Axle Centerline                         | 695 mm  | 2' 3"    |
| 2  | Height to Top of Cab                              | 3405 mm | 11, 2"   |
| 3  | Center Line of Rear Axle to Edge of Counterweight | 1911 mm | 6' 3"    |
| 4  | Wheelbase                                         | 3000 mm | 9' 10"   |
| 5  | Center Line of Front Axle to Center Pivot         | 1500 mm | 59"      |
| 6  | Shipping Length without Attachment                | 6562 mm | 18' 7"   |
| 7  | Shipping Length with Bucket                       | 7511 mm | 24' 8"   |
| 8  | Max. Dump Height                                  | 5214 mm | 17' 1"   |
| 9  | Hinge Pin Height at Max. Lift                     | 3834 mm | 12' 7"   |
| 10 | Dump Clearance at Max. Lift                       | 2689 mm | 8' 10"   |
| 11 | Dig Depth, Level Bucket                           | 117 mm  | 4.6"     |
| 12 | Reach at Max. Lift and 45° Discharge              | 993 mm  | 39"      |
| 13 | Roll Back at Max. Lift                            | 6       |          |
| 14 | Dump Angle at Max. Lift and Dump                  |         | 5°       |
| 15 | Roll Back at Carry Height                         | 49      | 90       |
| 16 | Roll Back at Ground                               |         | 5°       |
| 17 | Tail Angle to the Rear Wheel                      | 28      | 8°       |
| 18 | Clearance Circle to Outside of Tires              | 5382 mm | 17' 8"   |
| 19 | Clearance Circle to Counterweight                 | 5338 mm | 17' 6"   |
| 20 | Max. Circle                                       | 5994 mm | 19' 8"   |
| 21 | Width of the Bucket                               | 2545 mm | 8' 4"    |
| 22 | Width                                             | 2045 mm | 80.5"    |
| 21 | Articulation Angle                                | +/-     | 40°      |