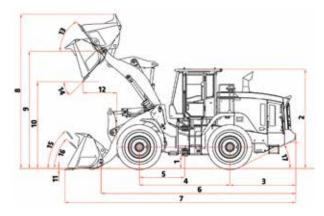

#### **OVERALL DIMENSIONS**

|    |                                                   | METRIC  | STANDARD |
|----|---------------------------------------------------|---------|----------|
| 1  | Ground clearance                                  | 695 mm  | 2' 3"    |
| 2  | Height to Top of Cab                              | 3405 mm | 11, 2"   |
| 3  | Center Line of Rear Axle to Edge of Counterweight | 1911 mm | 6' 3"    |
| 4  | Wheelbase                                         | 3000 mm | 9' 10"   |
| 5  | Center Line of Front Axle to Center Pivot         | 1480mm  | 4'10"    |
| 6  | Shipping Length without Attachment                | 6226mm  | 20' 5"   |
| 7  | Shipping Length with Bucket                       | 7518 mm | 24' 8"   |
| 8  | Max. Dump Height                                  | 5226 mm | 17' 1"   |
| 9  | Hinge Pin Height at Max. Lift                     | 3845 mm | 12' 7"   |
| 10 | Dump Clearance at Max. Lift                       | 2689 mm | 8' 10"   |
| 11 | Dig Depth, Level Bucket                           | 122mm   | 4.8"     |
| 12 | Reach at Max. Lift and 45° Discharge              | 993 mm  | 39"      |
| 13 | Roll Back at Max. Lift                            |         | l°       |
| 14 | Dump Angle at Max. Lift and Dump                  | 4.5     | 50       |
| 15 | Roll Back at Carry Height                         | 49      | 90       |
| 16 | Roll Back at Ground                               | 42      |          |
| 17 | Tail Angle to the Rear Wheel                      | 28      |          |
| 18 | Clearance Circle to Outside of Tires              | 5382 mm | 17' 8"   |
| 19 | Clearance Circle to Counterweight                 | 5365 mm | 17' 7"   |
| 20 | Max. Circle                                       | 5969 mm | 19' 7"   |
| 21 | Width of the Bucket                               | 2545 mm | 8' 4"    |
| 22 | Width                                             | 2045 mm | 6' 8"    |
| 21 | Articulation Angle                                |         | 40°      |