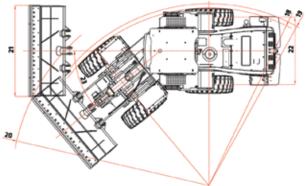

#### **OVERALL DIMENSIONS**

|    |                                                   | METRIC  | STANDARD |
|----|---------------------------------------------------|---------|----------|
| 1  | Ground clearance                                  | 695 mm  | 2' 3"    |
| 2  | Height to Top of Cab                              | 3405 mm | 11, 2"   |
| 3  | Center Line of Rear Axle to Edge of Counterweight | 1911 mm | 6' 3"    |
| 4  | Wheelbase                                         | 3000 mm | 9' 10"   |
| 5  | Center Line of Front Axle to Center Pivot         | 1480mm  | 4'10"    |
| 6  | Shipping Length without Attachment                | 6226mm  | 20' 5"   |
| 7  | Shipping Length with Bucket                       | 7518 mm | 24' 8"   |
| 8  | Max. Dump Height                                  | 5226 mm | 17' 1"   |
| 9  | Hinge Pin Height at Max. Lift                     | 3845 mm | 12' 7"   |
| 10 | Dump Clearance at Max. Lift                       | 2689 mm | 8' 10"   |
| 11 | Dig Depth, Level Bucket                           | 122mm   | 4.8"     |
| 12 | Reach at Max. Lift and 45° Discharge              | 993 mm  | 39"      |
| 13 | Roll Back at Max. Lift                            |         | l°       |
| 14 | Dump Angle at Max. Lift and Dump                  | 4.5     | 50       |
| 15 | Roll Back at Carry Height                         | 49      | 90       |
| 16 | Roll Back at Ground                               | 42      |          |
| 17 | Tail Angle to the Rear Wheel                      | 28      |          |
| 18 | Clearance Circle to Outside of Tires              | 5382 mm | 17' 8"   |
| 19 | Clearance Circle to Counterweight                 | 5365 mm | 17' 7"   |
| 20 | Max. Circle                                       | 5969 mm | 19' 7"   |
| 21 | Width of the Bucket                               | 2545 mm | 8' 4"    |
| 22 | Width                                             | 2045 mm | 6' 8"    |
| 21 | Articulation Angle                                |         | 40°      |